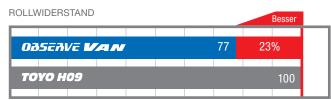

### ROLLWIDERSTAND

High-Tensile Steel Belts · Good handling and directional stability

low rolling resistance