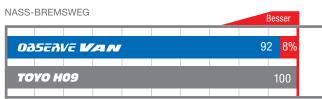

# OBSERVE VAN





This reliable and economical winter van tire is designed to keep business moving, whatever the conditions. In cold, wet wintry conditions or even in snow. Observe Van tires offer unrivalled mobility.

Observe van tires are hard wearing. Nano Balance Technology has been employed to develop enhanced compounds. These, combined with a strengthened casing and innovative tread block design, result in a longer lasting tire.

#### Speed index R, S, T and H. 14 - 17 inch.

#### Nano Balance Technology Simulate Create Search Control

# PROFILEIGENSCHAFTEN



# TREAD COMPOUND



 New Super Active Polymer ··· Snow Polymer Carbon Black

· Silica

## BREMSLEISTUNG BEI NÄSSE



### ROLLWIDERSTAND



High-Tensile Steel Belts · Good handling and directional stability



low rolling resistance