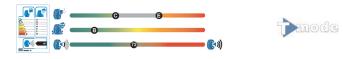

## BREMSLEISTUNG BEI NÄSSE

### ROLLWIDERSTAND

High-Tensile Steel Belts · Good handling and directional stability

low rolling resistance