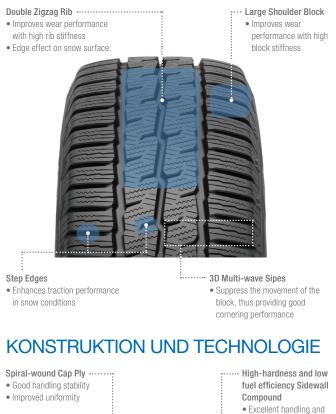

# PROFILEIGENSCHAFTEN

### ROLLWIDERSTAND

High-Tensile Steel Belts · Good handling and directional stability

low rolling resistance