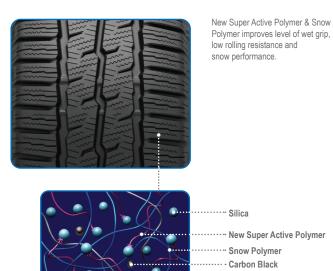

# TREAD COMPOUND

 New Super Active Polymer ··· Snow Polymer Carbon Black

· Silica